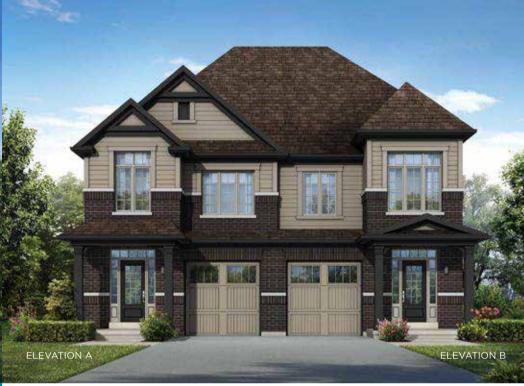

25'
SEMI DETACHED COLLECTION

## THE DALTON 1,989 SQ.FT. | SINGLE CAR GARAGE

25'
SEMI DETACHED COLLECTION

## THE DALTON 1,989 SQ.FT.

## 25' SEMIS COLLECTION

Main Floor

Second Floor ELEVATION A

Basement ELEVATION A/B/C/D

Main Floor

Second Floor

Main Floor

Second Floor