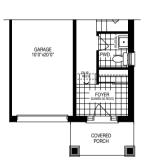

## THE DALTON 1,989 SQ.FT. | SINGLE CAR GARAGE

25'
SEMI DETACHED COLLECTION

## THE DALTON 1,989 SQ.FT.

## 25' SEMIS COLLECTION

Main Floor

Second Floor ELEVATION A

Basement ELEVATION A/B/C/D

Main Floor

Second Floor

Main Floor

Second Floor